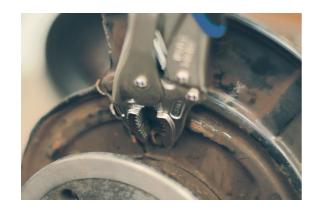

## **Screw Removal Locking Pliers 7**"

A pair of locking pliers with with dual serrated jaws, making these ideal for gripping damaged screw heads and fasteners. The vertical grooves in the nose section allow for the pliers to bite the screw head firmly, and does not allow it to slip. Suitable for use by mechanics, technicians, fabricators, plumbers and DIYers.

## **Additional Information**

- Dual serrated jaws, featuring both horizontal & vertical grooves, suitable for gripping screw heads 7 to 12mm in diameter.
- Length: 7" (175mm); jaw opening: 41mm.
- · Also features a one-handed release mechanism, with soft grip handle for ease of use.
- Knurled adjustment screw for improved grip.
- · Manufactured from chrome molybdenum, with heat treated body.