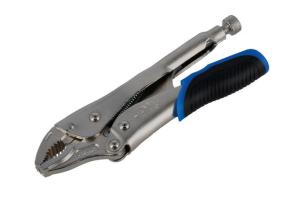

## **Screw Removal Locking Pliers 7**"

A pair of locking pliers with with dual serrated jaws, making these ideal for gripping damaged screw heads and fasteners. The vertical grooves in the nose section allow for the pliers to bite the screw head firmly, and does not allow it to slip. Suitable for use by mechanics, technicians, fabricators, plumbers and DIYers.

## **Additional Information**

- Dual serrated jaws, featuring both horizontal & vertical grooves, suitable for gripping screw heads 7 to 12mm in diameter.
- Length: 7" (175mm); jaw opening: 41mm.
- · Also features a one-handed release mechanism, with soft grip handle for ease of use.
- Knurled adjustment screw for improved grip.
- · Manufactured from chrome molybdenum, with heat treated body.