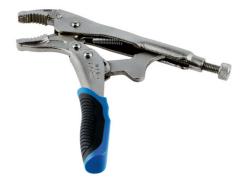

## **Screw Removal Locking Pliers 7**"

A pair of locking pliers with with dual serrated jaws, making these ideal for gripping damaged screw heads and fasteners. The vertical grooves in the nose section allow for the pliers to bite the screw head firmly, and does not allow it to slip. Suitable for use by mechanics, technicians, fabricators, plumbers and DIYers.

## **Additional Information**

- Dual serrated jaws, featuring both horizontal & vertical grooves, suitable for gripping screw heads 7 to 12mm in diameter.
- Length: 7" (175mm); jaw opening: 41mm.
- · Also features a one-handed release mechanism, with soft grip handle for ease of use.
- Knurled adjustment screw for improved grip.
- · Manufactured from chrome molybdenum, with heat treated body.