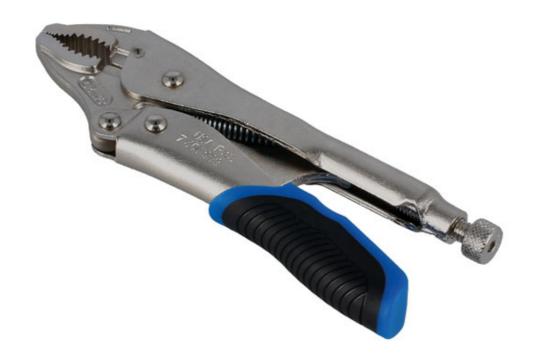

## **Screw Removal Locking Pliers 7**"

A pair of locking pliers with with dual serrated jaws, making these ideal for gripping damaged screw heads and fasteners. The vertical grooves in the nose section allow for the pliers to bite the screw head firmly, and does not allow it to slip. Suitable for use by mechanics, technicians, fabricators, plumbers and DIYers.

## **Additional Information**

- Dual serrated jaws, featuring both horizontal & vertical grooves, suitable for gripping screw heads 7 to 12mm in diameter.
- Length: 7" (175mm); jaw opening: 41mm.
- · Also features a one-handed release mechanism, with soft grip handle for ease of use.
- Knurled adjustment screw for improved grip.
- · Manufactured from chrome molybdenum, with heat treated body.