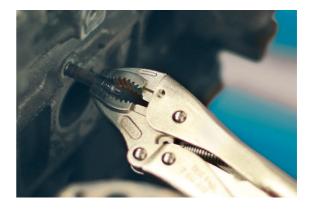

## **Screw Removal Locking Pliers 7**"

A pair of locking pliers with with dual serrated jaws, making these ideal for gripping damaged screw heads and fasteners. The vertical grooves in the nose section allow for the pliers to bite the screw head firmly, and does not allow it to slip. Suitable for use by mechanics, technicians, fabricators, plumbers and DIYers.

## **Additional Information**

- Dual serrated jaws, featuring both horizontal & vertical grooves, suitable for gripping screw heads 7 to 12mm in diameter.
- Length: 7" (175mm); jaw opening: 41mm.
- · Also features a one-handed release mechanism, with soft grip handle for ease of use.
- Knurled adjustment screw for improved grip.
- · Manufactured from chrome molybdenum, with heat treated body.